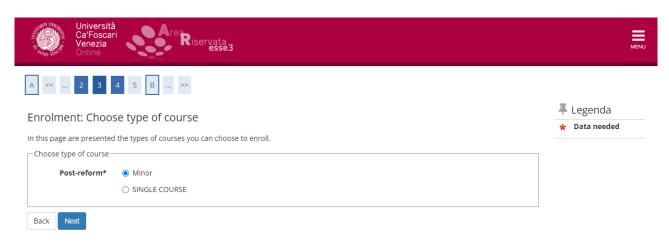

**NOTE**: If the Minor is with limited admission (call for application), you will see "Enrolment to limited admission programmes".

8. Select "Minor":