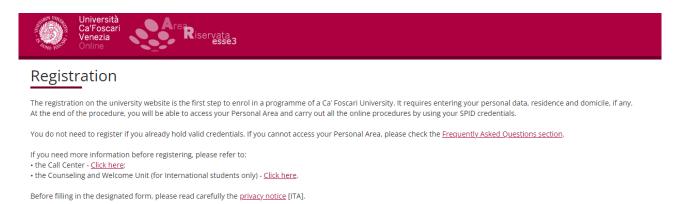

#### **Minor Enrolment**

a.y. 2023/2024

# External users not enrolled at Ca' Foscari

- 1. If you have been enrolled at Ca' Foscari you can reactivate your unive account by contacting the student **call center** and use it to enrol in the Minor.
- 2. If you are an external user, before enrolling you must register at: https://unive.it/registration



Registration

## 3. Click here and then "Accedi con SPID":

| Università<br>Ca' Foscari<br>Venezia         | Futuri studenti Studenti e laureat                                                                            | i Docenti e staff Enti e aziende                  |
|----------------------------------------------|---------------------------------------------------------------------------------------------------------------|---------------------------------------------------|
| Home Ricerca Didattica Serv                  | izi Terza Missione Internazionale Ateneo Eventi Sostienici                                                    | Q <del>-</del>                                    |
| Home / Login                                 |