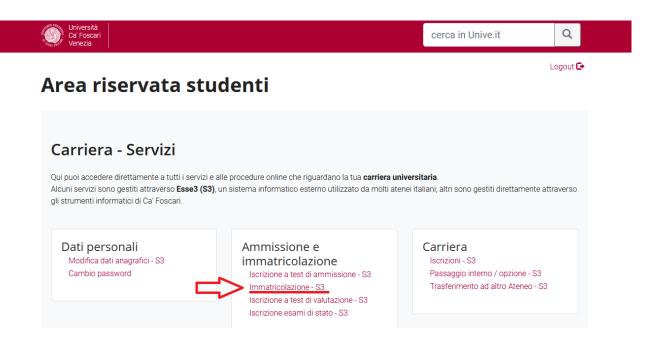

4. Access your Personal area and select "Immatricolazione – S3":

5. Click on "Enrolment":