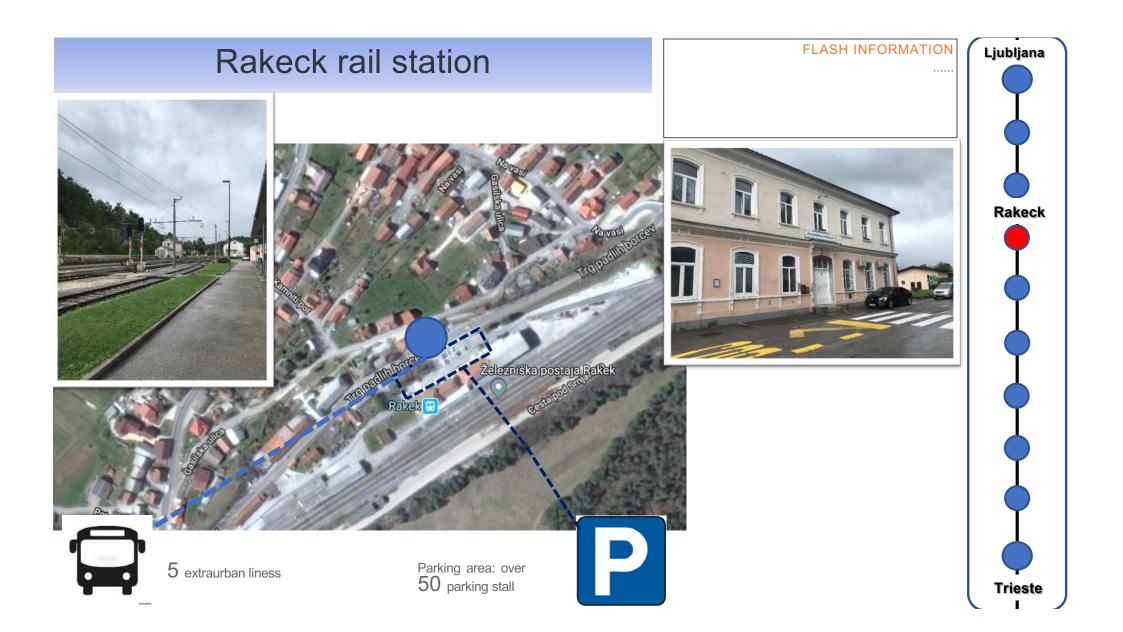

## Accessibility analysis Lujbljana-Trieste railway line

| BUS BUS             |
|---------------------|
| ENAKA DOSTOPNOST    |
| PARKING             |
| Equal accessibility |

Trieste – Sett 24-25