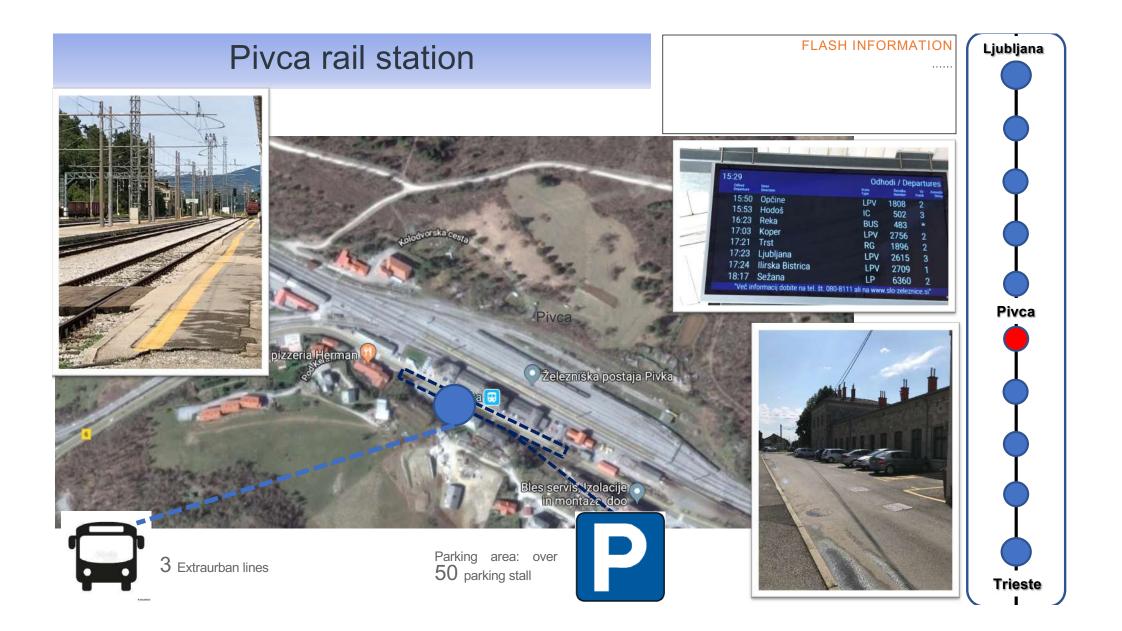

## Accessibility analysis Lujbljana-Trieste railway line

| BUS BUS             |
|---------------------|
| ENAKA DOSTOPNOST    |
| PARKING             |
| Equal accessibility |

Trieste – Sett 24-25