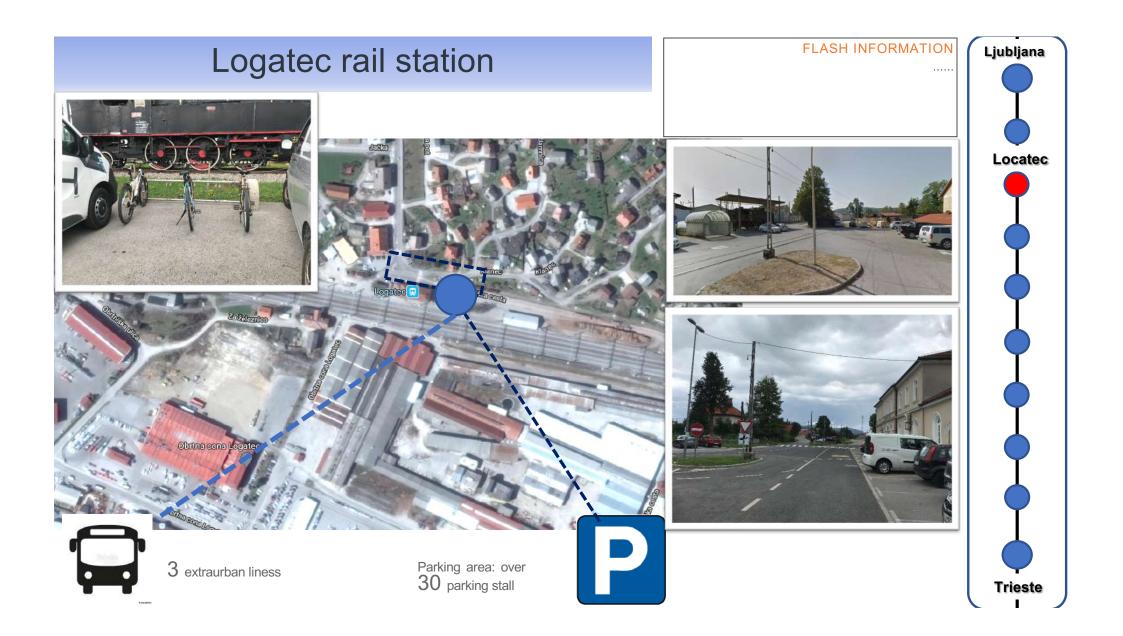

## Accessibility analysis Lujbljana-Trieste railway line

| BUS BUS             |
|---------------------|
| ENAKA DOSTOPNOST    |
| PARKING             |
| Equal accessibility |

Trieste – Sett 24-25