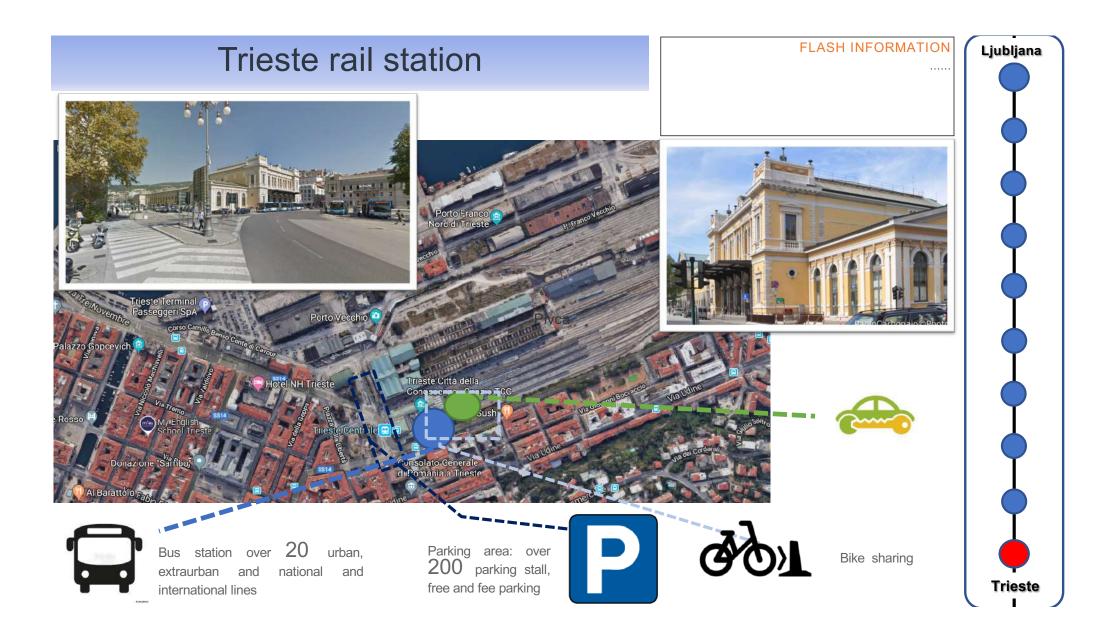

## Accessibility analysis Lujbljana-Trieste railway line

| BUS BUS             |
|---------------------|
| ENAKA DOSTOPNOST    |
| PARKING             |
| Equal accessibility |

Trieste – Sett 24-25