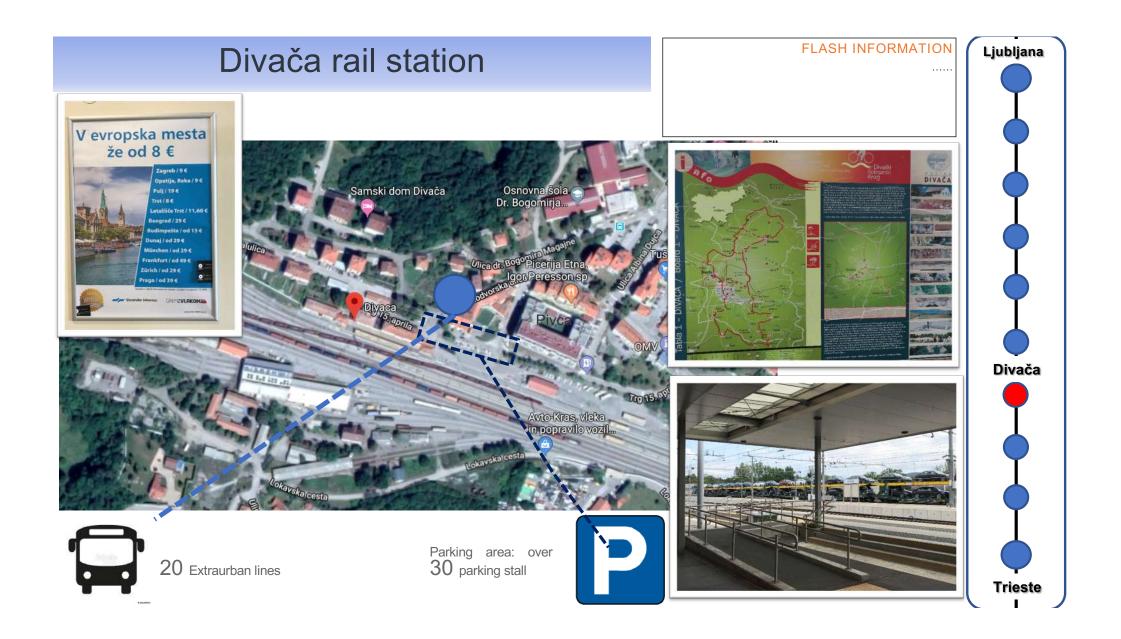

## Accessibility analysis Lujbljana-Trieste railway line

| BUS BUS             |
|---------------------|
| ENAKA DOSTOPNOST    |
| PARKING             |
| Equal accessibility |

Trieste – Sett 24-25