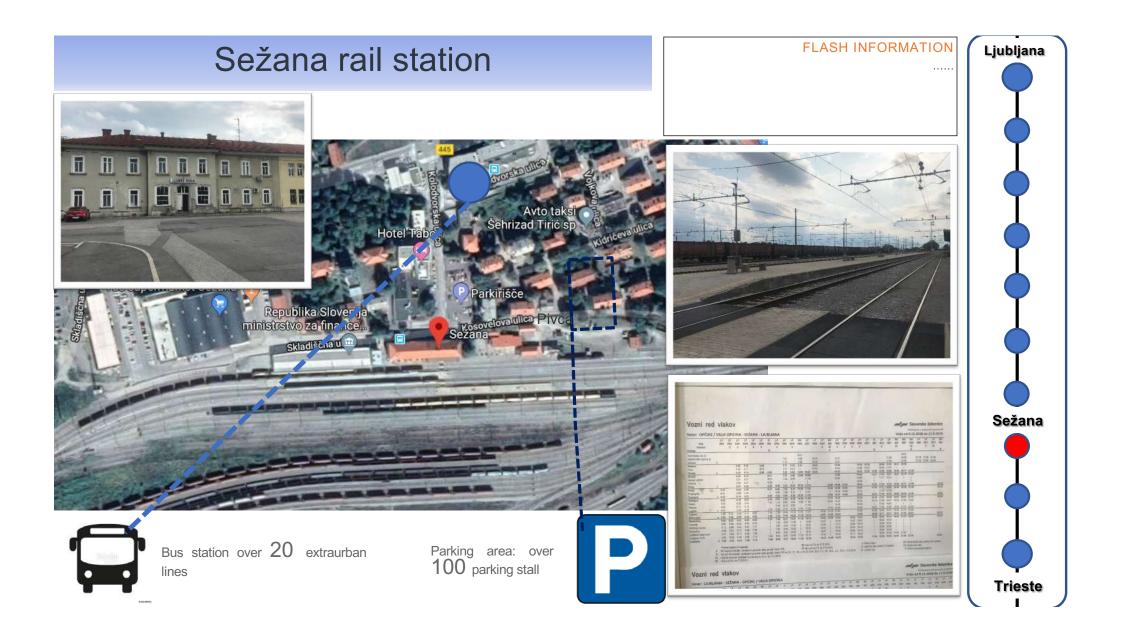

## Accessibility analysis Lujbljana-Trieste railway line

| BUS BUS             |
|---------------------|
| ENAKA DOSTOPNOST    |
| PARKING             |
| Equal accessibility |

Trieste – Sett 24-25