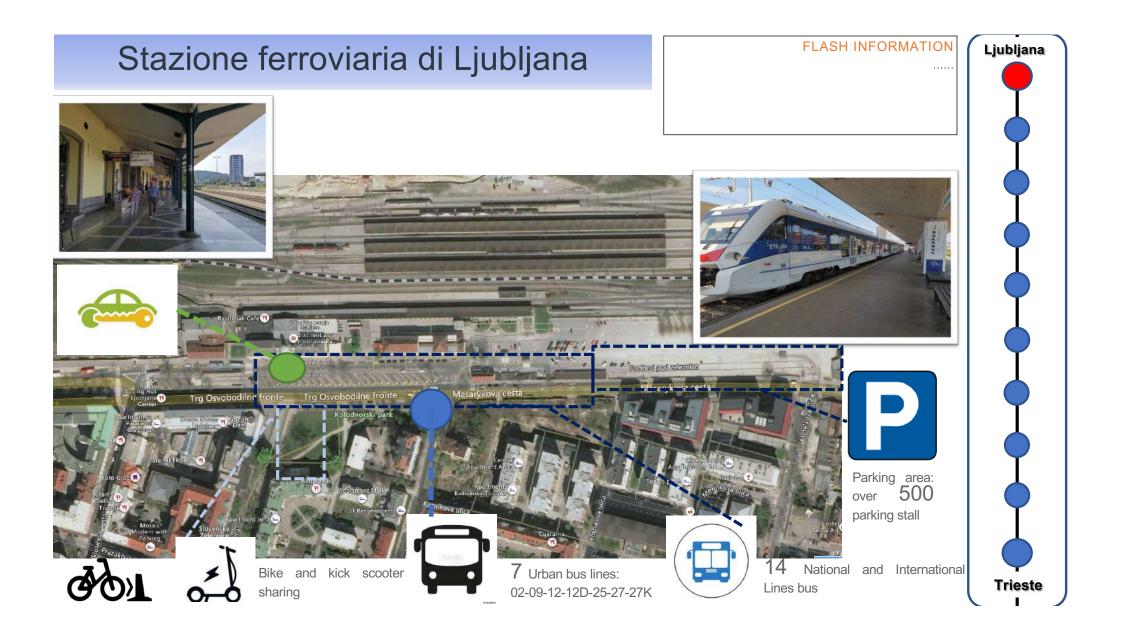

## Accessibility analysis Lujbljana-Trieste railway line

| BUS BUS             |
|---------------------|
| ENAKA DOSTOPNOST    |
| PARKING             |
| Equal accessibility |

Trieste – Sett 24-25