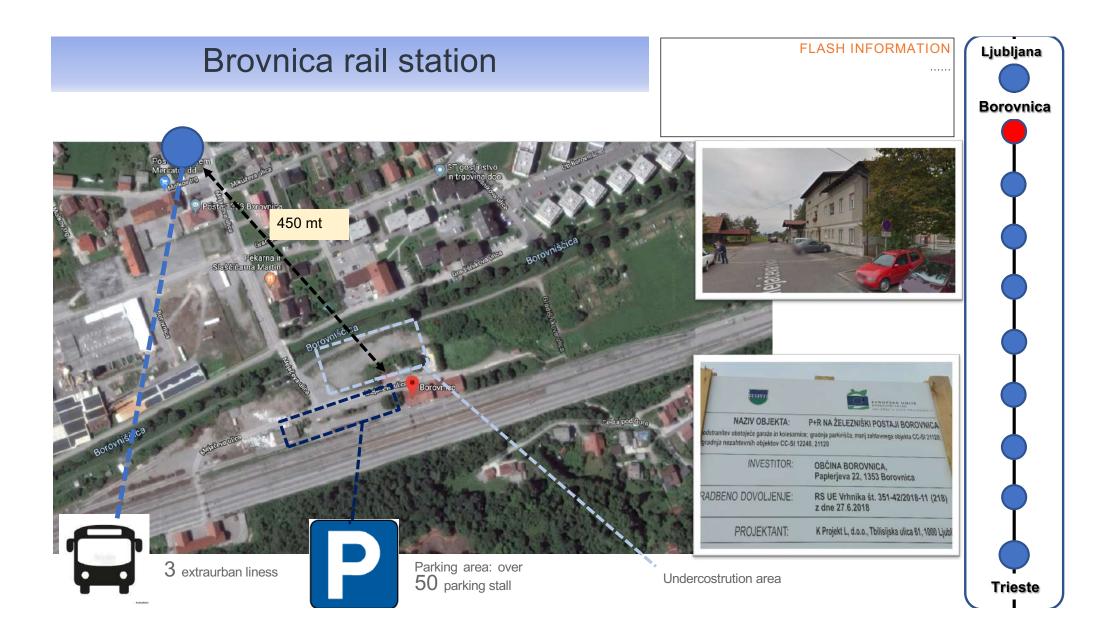

## Accessibility analysis Lujbljana-Trieste railway line

| BUS BUS             |
|---------------------|
| ENAKA DOSTOPNOST    |
| PARKING             |
| Equal accessibility |

Trieste – Sett 24-25