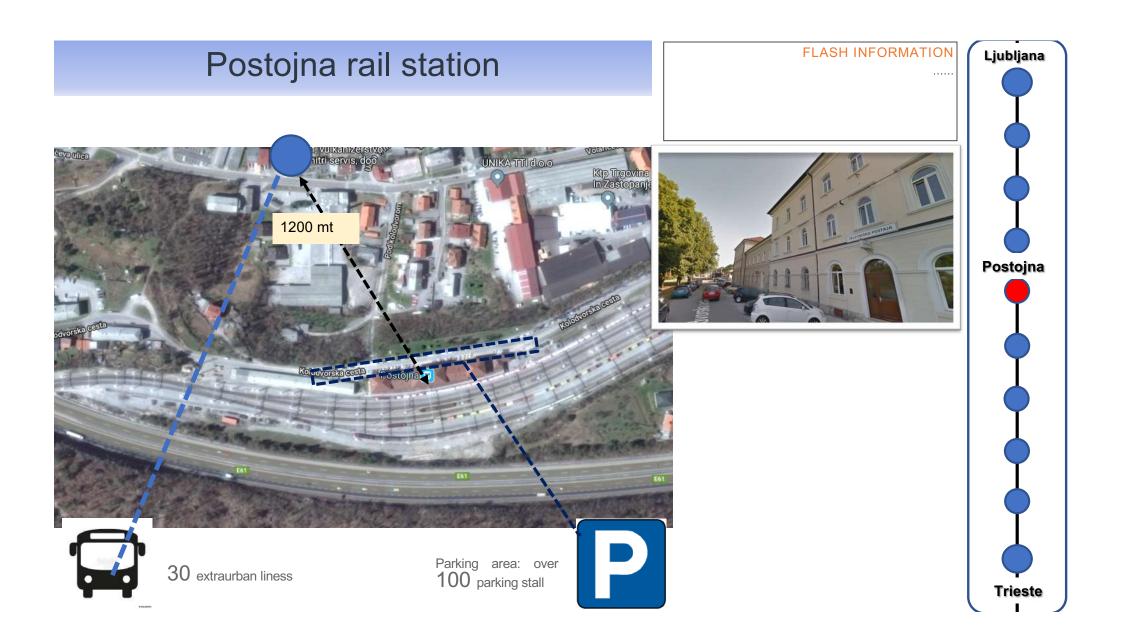

## Accessibility analysis Lujbljana-Trieste railway line

| BUS BUS             |
|---------------------|
| ENAKA DOSTOPNOST    |
| PARKING             |
| Equal accessibility |

Trieste – Sett 24-25