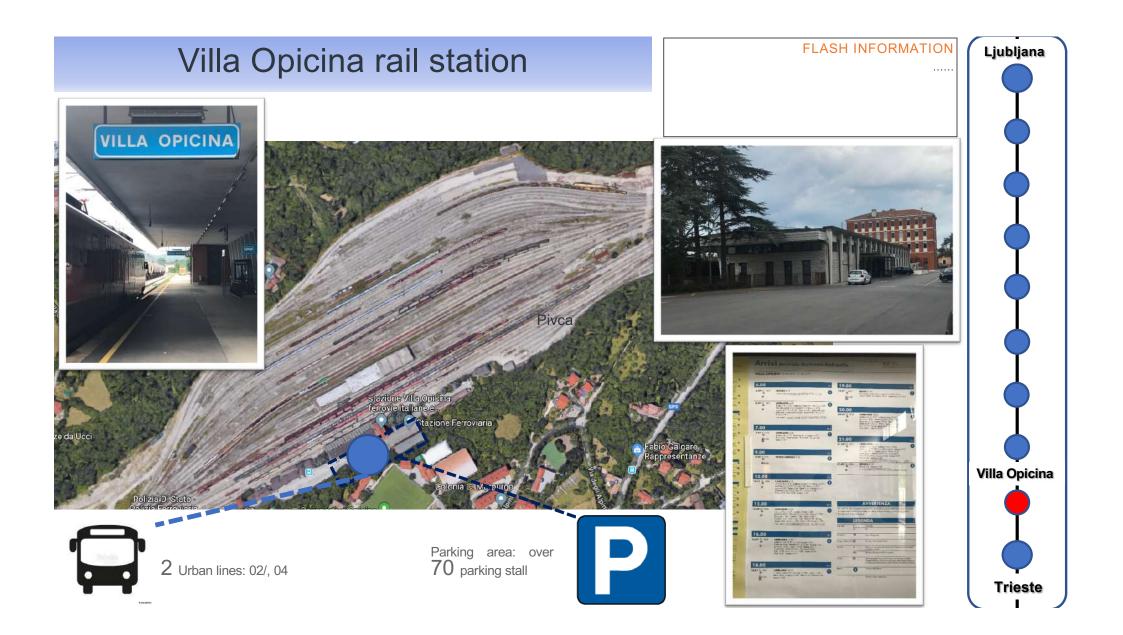

## Accessibility analysis Lujbljana-Trieste railway line

| BUS BUS             |
|---------------------|
| ENAKA DOSTOPNOST    |
| PARKING             |
| Equal accessibility |

Trieste – Sett 24-25