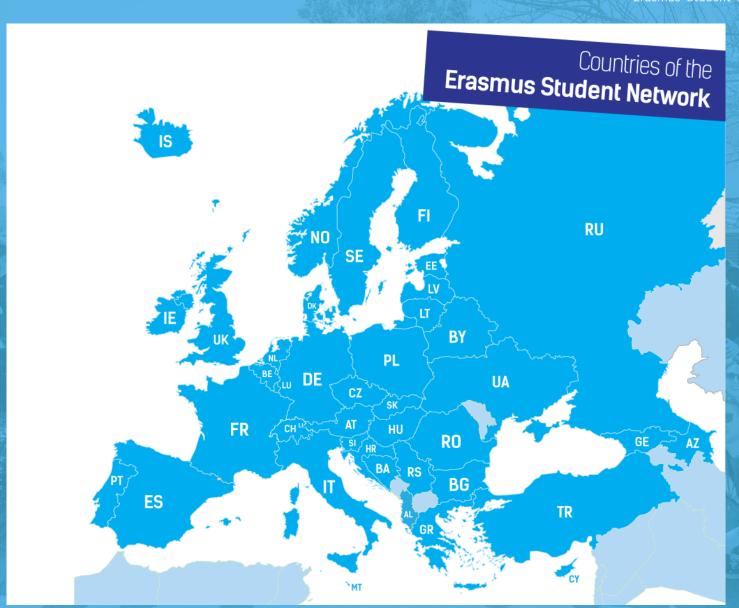

### **Erasmus Student Network**

THE BIGGEST EUROPEAN STUDENT NETWORK

**IN MORE THAN 500 UNIVERSITIES** 

**MORE THAN 15,000 VOLUNTEERS** 

**IN 41 COUNTRIES** 

The biggest Family in Europe