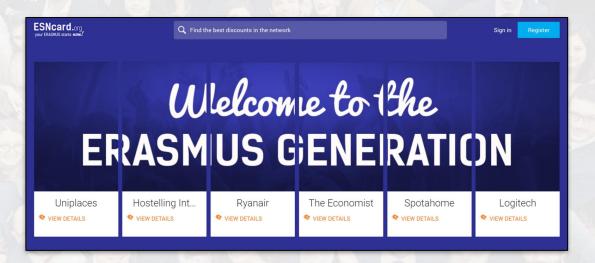

## Become a member with the ESNcard

## Fill this form to pre-register

And then come to our office to get the ESNcard

In case of need write to: tesoriere@esnvenezia.it

### **ESNcard**

Become a member of the Erasmus generation

**ACCESS TO ESN EVENTS** 

Discover local, national, international discounts
Make the most out of Erasmus
Benefit from our partners
Join our events

Register on ESNcard.org