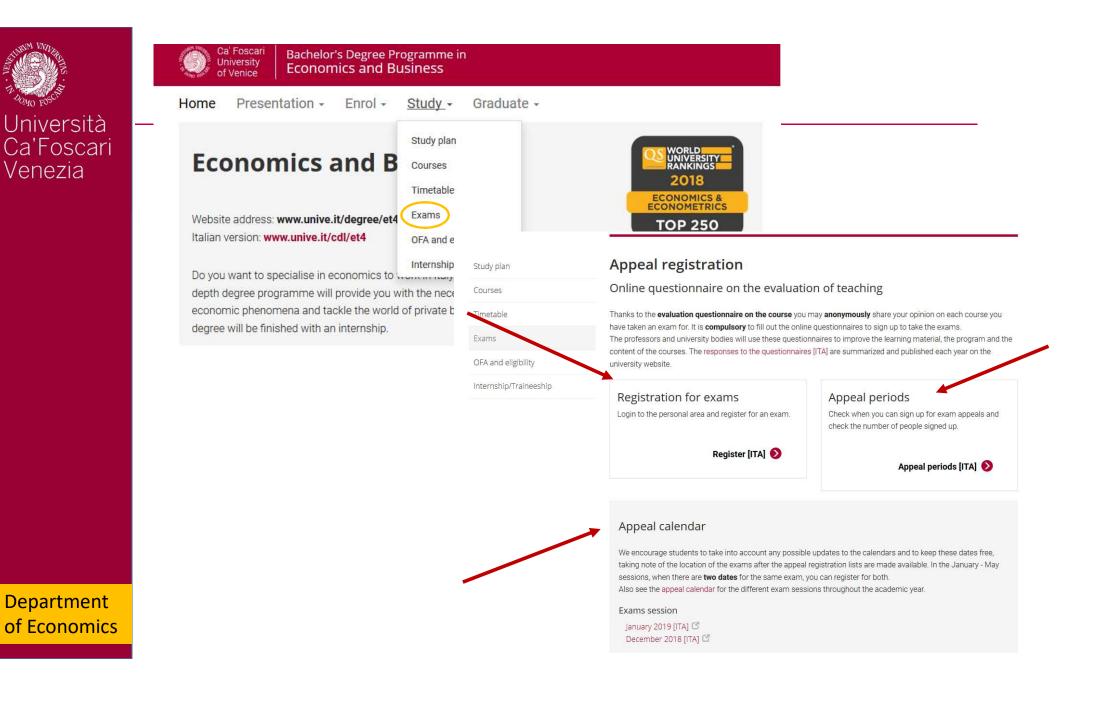

During the academic year 4 exam sessions are scheduled. The exams dates are published in each course's webpage under the menu "Study". There you will find:

- the exam calendar at "Exams > Appeal calendar"
- more information about the appeal and the number of students who signed up at "Exams > Appeal periods"
- the registration procedure "Exams > Registration for exams"