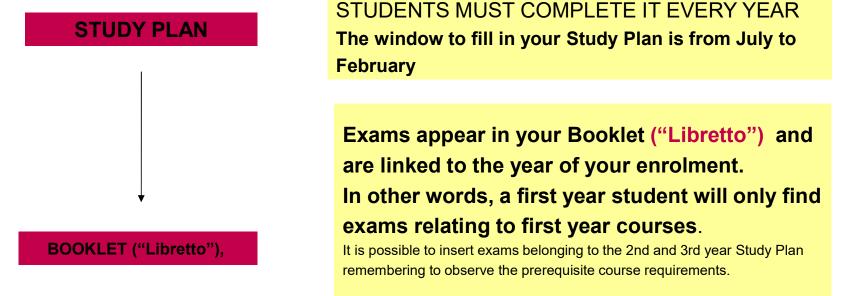

## EXAMS

In order to sit an exam you must have:

- I. paid your university fees;
- II. filled in your Study Plan (see next slide);
- III. answered a questionnaire on that specific course;
- IV. submitted your learning agreement to the Welcome Office (incoming studentes).

### The exam registration is to be completed online

The exams must be listed in your Study Plan and your Booklet ("Libretto")

Venezia

# EXAM REGISTRATION

I have to register to sit for an exam: how do I do it?

You can register for a session if the exam is present on your online **Booklet ("Libretto")**, which results from the Study Plan. Log in to your Personal Area from Carriera – Servizi > Esami e libretto > Iscrizione agli appelli