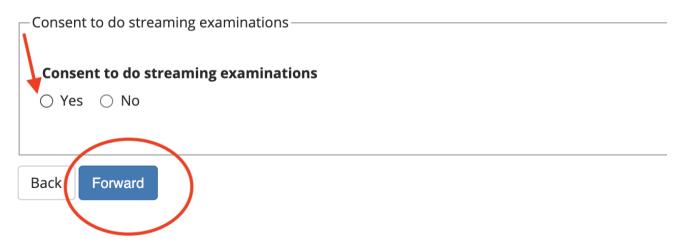

### Then click on the button in the right up corner and select ENG

3. Click on conferm request and then on yes