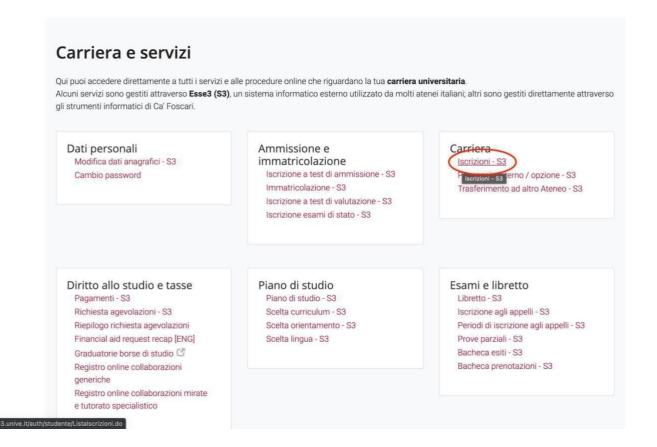

# ONLINE STUDY PLAN FOR INCOMING STUDENTS





### 1. Go to

https://esse3.unive.it/auth/studen te/Piani/PianiHome.do?cod\_lingu a=eng

2. Enter your matriculation

number and

password





#### If the website changes into Italian, click on Iscrizioni







### Then click on the button in the right up corner and select ENG





3. Click on conferm request and then on yes





#### **New Privacy Policy: Summary**





### 4. Click on «Home» on the right





### And then on study plan





### 5. Click on «Fill in a new study plan»







# 6. Click on «Continue filling in your study plan»





### 7. Click on «Add activity»

A » Piano Carriera » Scelta Attività Didattiche

#### Scelta degli Insegnamenti di:

- [MAT.

1

Innanzitutto, se hai attività presenti nel libretto che è possibile considerare per soddisfare questa regola libera da offerta, ti verrà data la possibilità di selezionarle. Qualora la regola non sia ancora soddisfatta, ti verrà chiesto di selezionare un corso di studio e ti verranno mostrate tutte le attività didattiche i