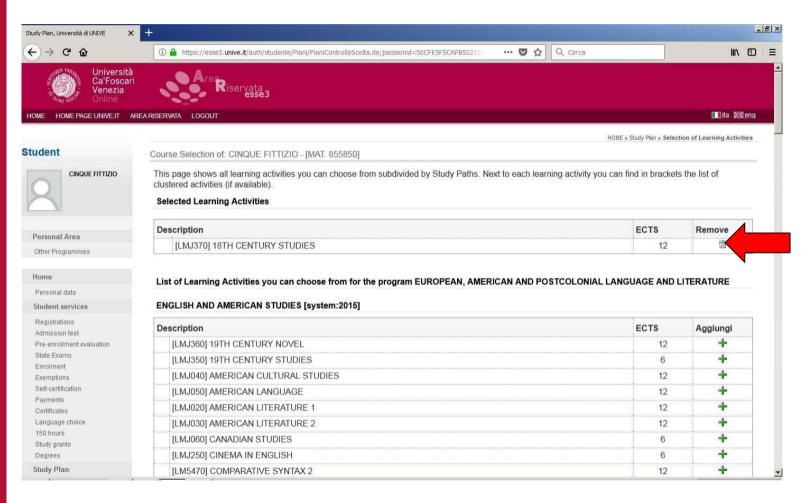

# 11. If you want to add courses from another MA / BA, click on «Change Study Program»