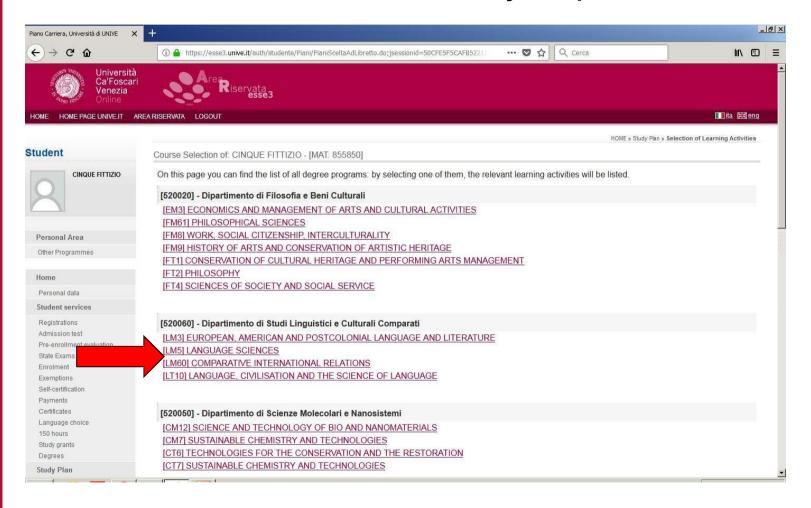

### 8. You will find the list of the University BAs / MAs: choose the one you prefer

The codes with M (ex. LM) are for MA programmes; the codes with T (ex. FT) are for BA programmes.