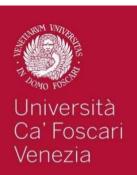

### 12. When you are done, click on «Back to rule»

## 13. To continue selecting your courses, click on «Next rule»