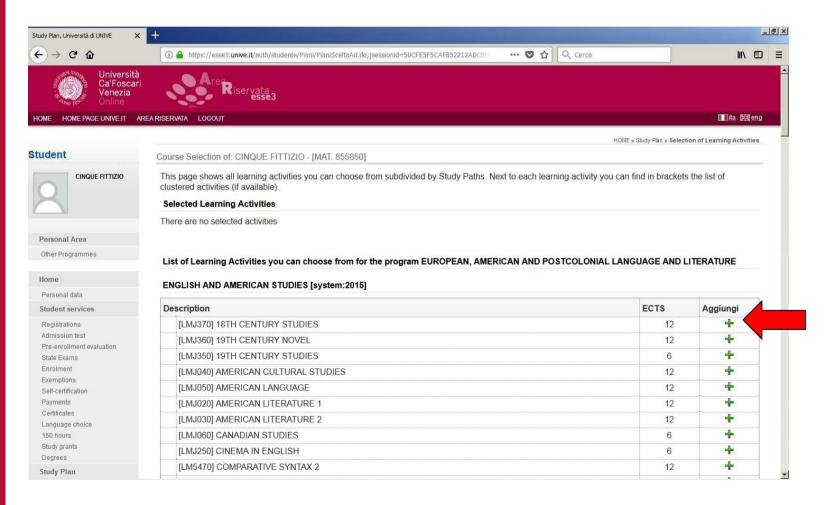

nte alla successiva.

#### **NOTA BENE**

L'utilizzo dei pulsanti del browser per andare avanti o indietro può portare ad anomalie ed errori nella compilazione del piano. Attenersi ai pulsanti di navigazione proposti all'interno della pagina.

Regola di Scelta - num.1 - Anno di Corso non definito

COURSES - Scegli da 1 a 99 CFU dall'Offerta Didattica dell'Ateneo

- Scelta di attività didattiche dal libretto
- Scelta del corso di studio
- Scelta dell'attività didattica





### 8. You will find the list of the University BAs / MAs: choose the one you prefer



The codes with M (ex. LM) are for MA programmes; the codes with T (ex. FT) are for BA programmes.



# 9. You will find the list of all the courses for the chosen MA / BA: just click «+» on the course you want to add to your booklet





### 10. And if you change your mind, you can remove it! Just click on the bin.





# 11. If you want to add courses from another MA / BA, click on «Change Study Program»





### 12. When you are done, click on «Back to rule»





## 13. To continue selecting your courses, click on «Next rule»





# 14. At the end you will find a recap of your courses





## 15. If you are satisfied with it, click «Confirm study plan»





# 16. Are you sure? Then click confirm again





# 17. Now you are required to evaluate this online procedure and then click «next»





### Study plan done!





## By clicking on booklet you will find all your courses





### **AND NOW... WHAT ELSE?**

You must register to the exam one week before the *appello*.

Just follow the instructions received by the We