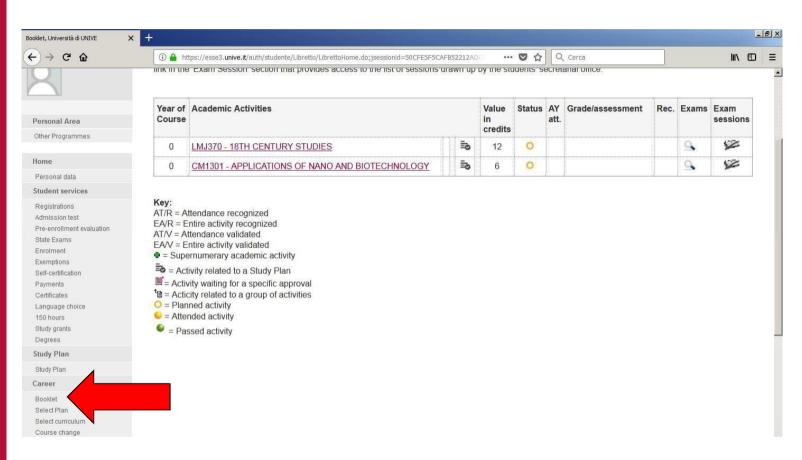

rammes.



# 9. You will find the list of all the courses for the chosen MA / BA: just click «+» on the course you want to add to your booklet





### 10. And if you change your mind, you can remove it! Just click on the bin.





# 11. If you want to add courses from another MA / BA, click on «Change Study Program»





### 12. When you are done, click on «Back to rule»





## 13. To continue selecting your courses, click on «Next rule»





# 14. At the end you will find a recap of your courses





## 15. If you are satisfied with it, click «Confirm study plan»





# 16. Are you sure? Then click confirm again





# 17. Now you are required to evaluate this online procedure and then click «next»





### Study plan done!





## By clicking on booklet you will find all your courses





### **AND NOW... WHAT ELSE?**

You must register to the exam one week before the *appello*.

Just follow the instructions received by the Welcome Unit.







### NOTA BENE



 You can add in your booklet ONLY the exams previously approved by your learning agreement.

 When the final ToR will be realesed, the Welcome Unit will check which courses were approved on your learning agreement.



### DOUBTS?

Contacts: KETTI BORILLE

E-MAil: incoming.mobility@unive.it

Telephone: 0039 041 234 7013