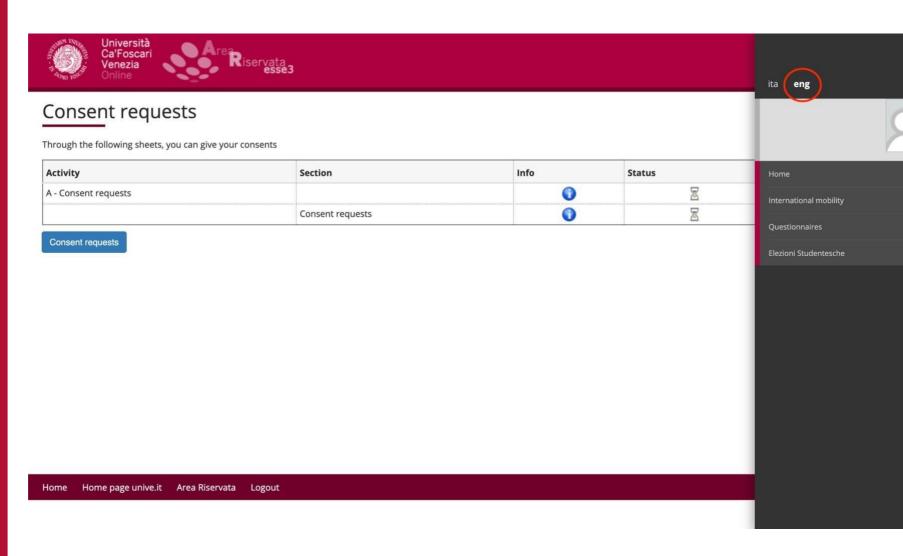

### Then click on the button in the right up corner and select ENG

3. Click on conferm request and then on yes