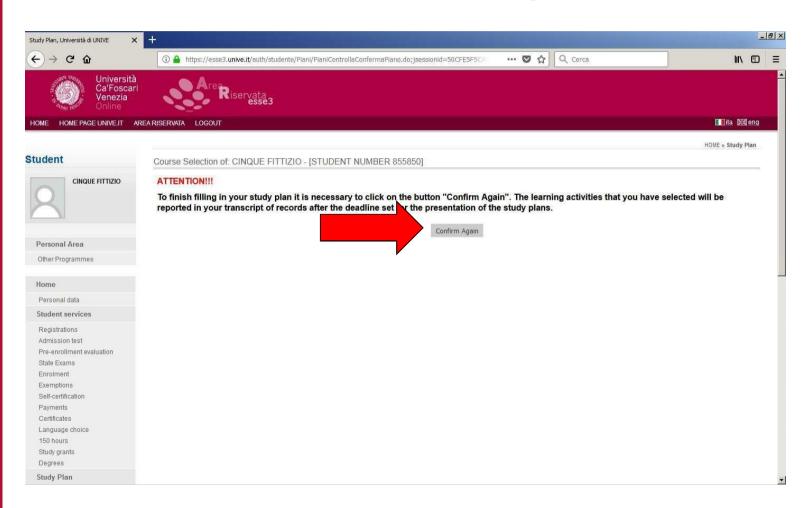

# 8. You will find the list of the University BAs / MAs: choose the one you prefer



The codes with M (ex. LM) are for MA programmes; the codes with T (ex. FT) are for BA programmes.



# 9. You will find the list of all the courses for the chosen MA / BA: just click «+» on the course you want to add to your booklet





### 10. And if you change your mind, you can remove it! Just click on the bin.





# 11. If you want to add courses from another MA / BA, click on «Change Study Program»





### 12. When you are done, click on «Back to rule»





## 13. To continue selecting your courses, click on «Next rule»





# 14. At the end you will find a recap of your courses





## 15. If you are satisfied with it, click «Confirm study plan»





# 16. Are you sure? Then click confirm again





# 17. Now you are required to evaluate this online procedure and then click «next»





### Study plan done!





## By clicking on booklet you will find all your courses





### **AND NOW... WHAT ELSE?**

You must register to the exam one week before the *appello*.

Just follow the instructions received by the Welcome Unit.







### NOTA BENE



 You can add in your booklet ONLY the exams previously approved by your learning agreement.

 When the final ToR will be realesed, the Welcome Unit will check which courses were approved on your learning agreement.



### DOUBTS?

Contacts: KETTI BORILLE

E-MAil: incoming.mobility@unive.it

Telephone: 0039 041 234 7013