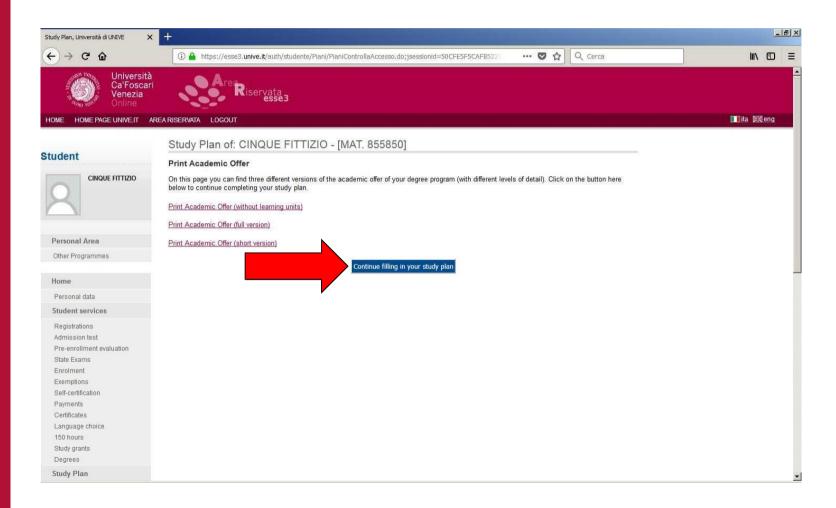

# ONLINE STUDY PLAN FOR INCOMING STUDENTS





### 1. Go to

https://esse3.unive.it/auth/studen te/Piani/PianiHome.do?cod\_lingu a=eng

2. Enter your matriculation

number and

password





#### If the website changes into Italian, click on Iscrizioni







### Then click on the button in the right up corner and select ENG





3. Click on conferm request and then on yes





#### **New Privacy Policy: Summary**





### 4. Click on «Home» on the right





### And then on study plan





### 5. Click on «Fill in a new study plan»







# 6. Click on «Continue filling in your study plan»





### 7. Click on «Add activity»

A » Piano Carriera » Scelta Attività Didattiche

#### Scelta degli Insegnamenti di:

- [MAT.

1

Innanzitutto, se hai attività presenti nel libretto che è possibile considerare per soddisfare questa regola libera da offerta, ti verrà data la possibilità di selezionarle. Qualora la regola non sia ancora soddisfatta, ti verrà chiesto di selezionare un corso di studio e ti verranno mostrate tutte le attività didattiche ivi offerte suddivise per percorso di studio. Se la regola è opzionale, è possibile saltarla e passare direttamente alla successiva.

#### **NOTA BENE**

L'utilizzo dei pulsanti del browser per andare avanti o indietro può portare ad anomalie ed errori nella compilazione del piano. Attenersi ai pulsanti di navigazione proposti all'interno del