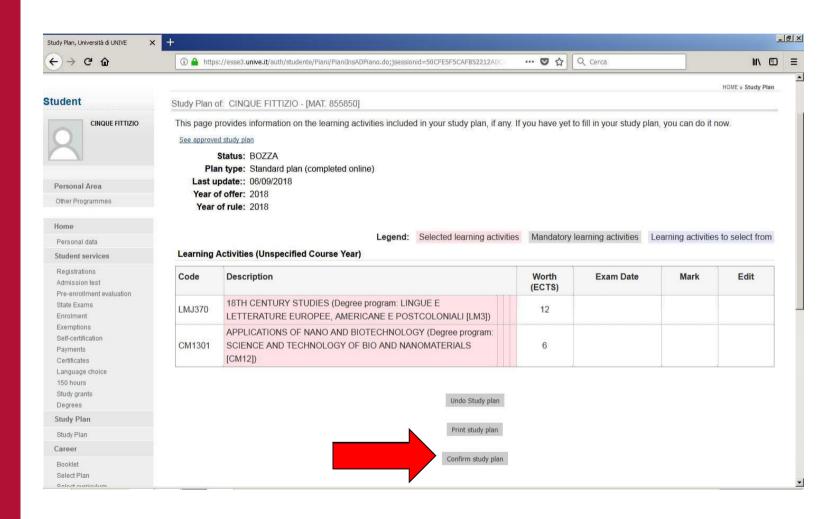

di studio
- Scelta dell'attività didattica





### 8. You will find the list of the University BAs / MAs: choose the one you prefer



The codes with M (ex. LM) are for MA programmes; the codes with T (ex. FT) are for BA programmes.



# 9. You will find the list of all the courses for the chosen MA / BA: just click «+» on the course you want to add to your booklet





### 10. And if you change your mind, you can remove it! Just click on the bin.





# 11. If you want to add courses from another MA / BA, click on «Change Study Program»





### 12. When you are done, click on «Back to rule»





## 13. To continue selecting your courses, click on «Next rule»





# 14. At the end you will find a recap of your courses





## 15. If you are satisfied with it, click «Confirm study plan»





# 16. Are you sure? Then click confirm again





# 17. Now you are required to evaluate this online procedure and then click «next»





### Study plan done!





## By clicking on booklet you will find all your courses





### **AND NOW... WHAT ELSE?**

You must register to the exam one week before the *appello*.

Just follow the instructions received by the Welcome Unit.







### NOTA BENE



 You can add in your booklet ONLY the exams previously approved by your learning agreement.

 When the final ToR will be realesed, the Welcome Unit will check which courses were approved on your learning agreement.



### DOUBTS?

Contacts: KETTI BORILLE

E-MAil: incoming.mobility@unive.it

Telephone: 0039 041 234 7013