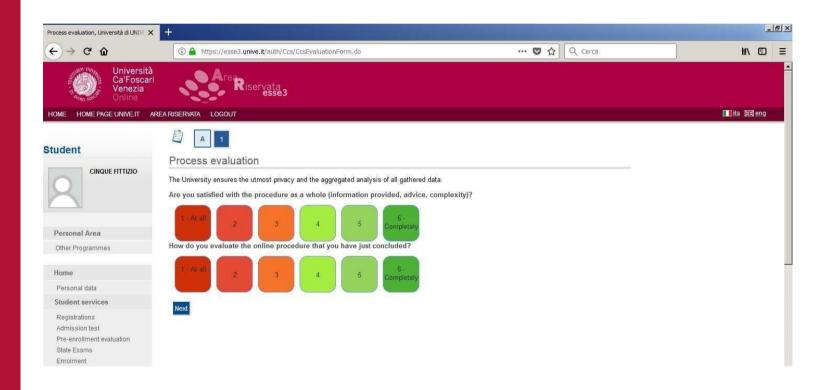

# 17. Now you are required to evaluate this online procedure and then click «next»