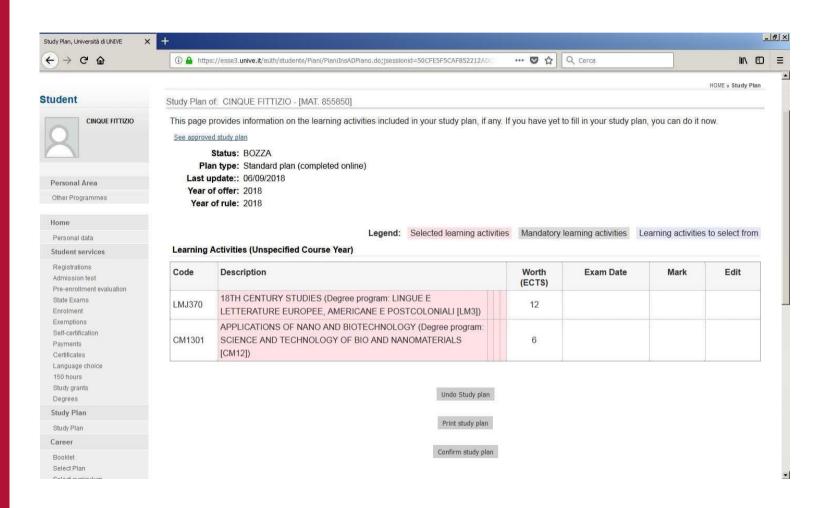

# 14. At the end you will find a recap of your courses

## 15. If you are satisfied with it, click «Confirm study plan»