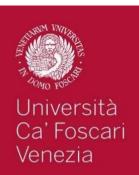

codes with M (ex. LM) are for MA programmes; the codes with T (ex. FT) are for BA programmes.



# 9. You will find the list of all the courses for the chosen MA / BA: just click «+» on the course you want to add to your booklet





### 10. And if you change your mind, you can remove it! Just click on the bin.





# 11. If you want to add courses from another MA / BA, click on «Change Study Program»





### 12. When you are done, click on «Back to rule»





## 13. To continue selecting your courses, click on «Next rule»





# 14. At the end you will find a recap of your courses





## 15. If you are satisfied with it, click «Confirm study plan»





# 16. Are you sure? Then click confirm again





# 17. Now you are required to evaluate this online procedure and then click «next»





### Study plan done!





## By clicking on booklet you will find all your courses





### **AND NOW... WHAT ELSE?**

You must register to the exam one week before the *appello*.

Just follow the instructions received by the Welcome Unit.







### NOTA BENE



 You can add in your booklet ONLY the exams previously approved by your learning agreement.

 When the final ToR will be realesed, the Welcome Unit will check which courses were approved on your learning agreement.



### DOUBTS?

Contacts: KETTI BORILLE

E-MAil: incoming.mobility@unive.it

Telephone: 0039 041 234 7013