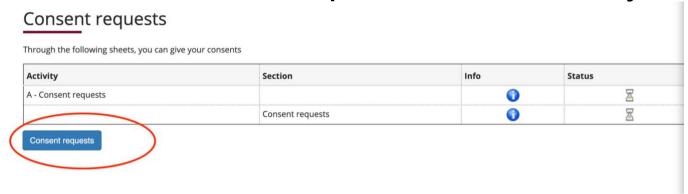

### Then click on the button in the right up corner and select ENG

3. Click on conferm request and then on yes