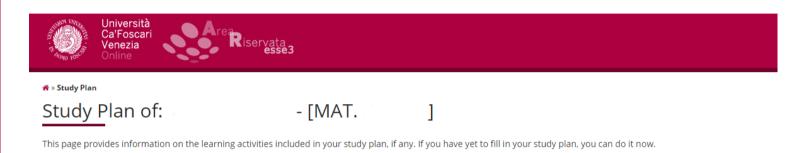

# ONLINE STUDY PLAN FOR INCOMING STUDENTS





### 1. Go to

https://esse3.unive.it/auth/studen te/Piani/PianiHome.do?cod\_lingu a=eng

2. Enter your matriculation

number and

password





#### If the website changes into Italian, click on Iscrizioni







### Then click on the button in the right up corner and select ENG





3. Click on conferm request and then on yes





#### **New Privacy Policy: Summary**





### 4. Click on «Home» on the right





### And then on study plan





### 5. Click on «Fill in a new study plan»







# 6. Click on «Continue filling in your study plan»





### 7. Click on «Add activity»

A » Piano Carriera » Scelta Attività Didattiche

#### Scelta degli Insegnamenti di:

- [MAT.

1

Innanzitutto, se hai attività presenti nel libretto che è possibile considerare per soddisfare questa regola libera da offerta, ti verrà data la possibilità di selezionarle. Qualora la regola non sia ancora soddisfatta, ti verrà chiesto di selezionare un corso di studio e ti verranno mostrate tutte le attività didattiche ivi offerte suddivise per percorso di studio. Se la regola è opzionale, è possibile saltarla e passare direttamente alla successiva.

#### **NOTA BENE**

L'utilizzo dei pulsanti del browser per andare avanti o indietro può portare ad anomalie ed errori nella compilazione del piano. At