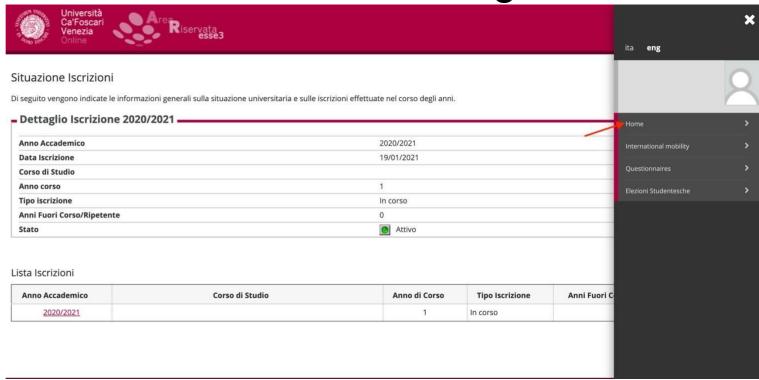

# ONLINE STUDY PLAN FOR INCOMING STUDENTS





### 1. Go to

https://esse3.unive.it/auth/studen te/Piani/PianiHome.do?cod\_lingu a=eng

2. Enter your matriculation

number and

password





#### If the website changes into Italian, click on Iscrizioni







### Then click on the button in the right up corner and select ENG





3. Click on conferm request and then on yes





#### **New Privacy Policy: Summary**





### 4. Click on «Home» on the right





### And then on study plan





### 5. Click on «Fill in a new study plan»







# 6. Click on «Continue filling in your study plan»





### 7. Click on «Add activity»

A » Piano Carriera » Scelta Attività Didattiche

#### Scelta degli Insegnamenti di:

- [MAT.

1

Innanzitutto, se hai attività presenti nel libretto che è possibile considerare per soddisfare questa regola libera da offerta, ti verrà data la possibilità di selezionarle. Qualora la regola non sia ancora soddisfatta, ti verrà chiesto di selezionare un corso di studio e ti verranno mostrate tutte le attività didattiche ivi offerte suddivise per percorso di studio. Se la regola è opzionale, è possibile saltarla e passare direttamente alla successiva.

#### **NOTA BENE**

L'utilizzo dei pulsanti del browser per andare avan