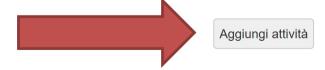

libera da offerta, ti verrà data la possibilità di selezionarle. Qualora la regola non sia ancora soddisfatta, ti verrà chiesto di selezionare un corso di studio e ti verranno mostrate tutte le attività didattiche ivi offerte suddivise per percorso di studio. Se la regola è opzionale, è possibile saltarla e passare direttamente alla successiva.

#### **NOTA BENE**

L'utilizzo dei pulsanti del browser per andare avanti o indietro può portare ad anomalie ed errori nella compilazione del piano. Attenersi ai pulsanti di navigazione proposti all'interno della pagina.

Regola di Scelta - num.1 - Anno di Corso non definito

COURSES - Scegli da 1 a 99 CFU dall'Offerta Didattica dell'Ateneo

- Scelta di attività didattiche dal libretto
- Scelta del corso di studio
- Scelta dell'attività didattica





### 8. You will find the list of the University BAs / MAs: choose the one you prefer



The codes with M (ex. LM) are for MA programmes; the codes with T (ex. FT) are for BA programmes.



# 9. You will find the list of all the courses for the chosen MA / BA: just click «+» on the course you want to add to your booklet





### 10. And if you change your mind, you can remove it! Just click on the bin.





# 11. If you want to add courses from another MA / BA, click on «Change Study Program»





### 12. When you are done, click on «Back to rule»





## 13. To continue selecting your courses, click on «Next rule»





# 14. At the end you will find a recap of your courses





## 15. If you are satisfied with it, click «Confirm study plan»





# 16. Are you sure? Then click confirm a