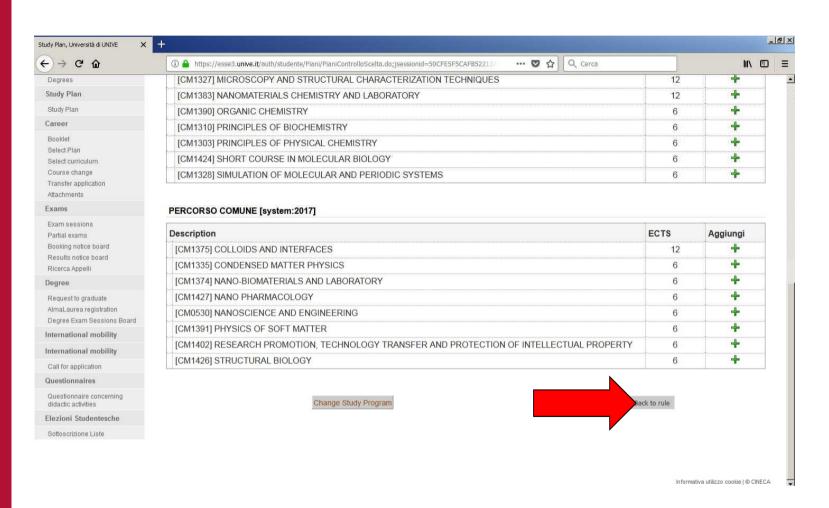

# 9. You will find the list of all the courses for the chosen MA / BA: just click «+» on the course you want to add to your booklet

### 10. And if you change your mind, you can remove it! Just click on the bin.

# 11. If you want to add courses from another MA / BA, click on «Change Study Program»