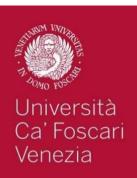

# 9. You will find the list of all the courses for the chosen MA / BA: just click «+» on the course you want to add to your booklet