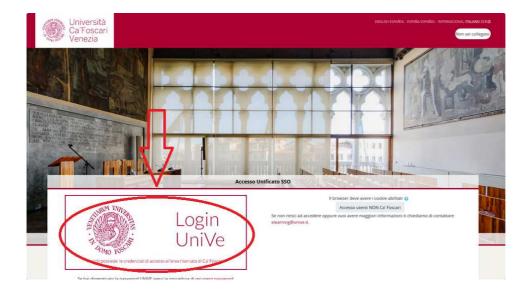

## HOW TO ACCESS THE TEST

- 1- Click on <a href="https://moodle.unive.it/course/view.php?id=2399">https://moodle.unive.it/course/view.php?id=2399</a> or copy and paste the URL on your browser.
- 2- The above link will lead you to the Moodle main page. Please log in the "Login UniVe" area with your Unive account (username and password provided by Ca' Foscari):