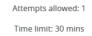

- 4- You can now start your test by clicking on "A1"
- 5- Click on "Attempt quiz now" to confirm

| Test di piazzamento/Placement test |  |  |  |  |  |  |  |
|------------------------------------|--|--|--|--|--|--|--|
|                                    |  |  |  |  |  |  |  |
| A1                                 |  |  |  |  |  |  |  |
| Attempts allowed: 1                |  |  |  |  |  |  |  |
| Time limit: 30 mins                |  |  |  |  |  |  |  |
| Attempt quiz now                   |  |  |  |  |  |  |  |