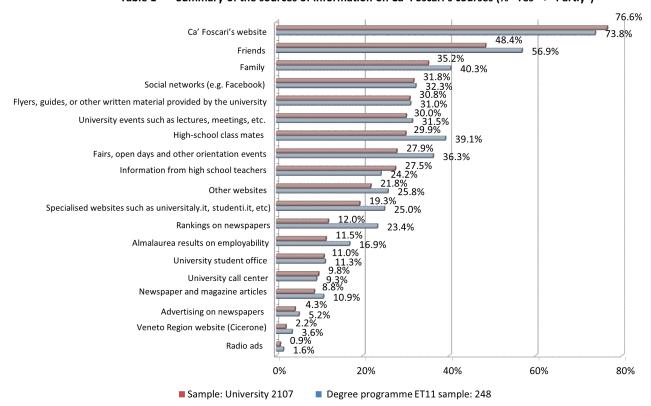

## SECTION C - SOURCES OF INFORMATION ON THE CHOSEN DEGREE PROGRAMME AND THE UNIVERSITY.

"Through which sources did you find information about the chosen degree programme and the university?"

Table 1 - Summary of the sources of information on Ca' Foscari's courses (% "Yes" + "Partly")

Note: for sections C, D and E the sample were given the choice between "Yes", "No" and "Partly".