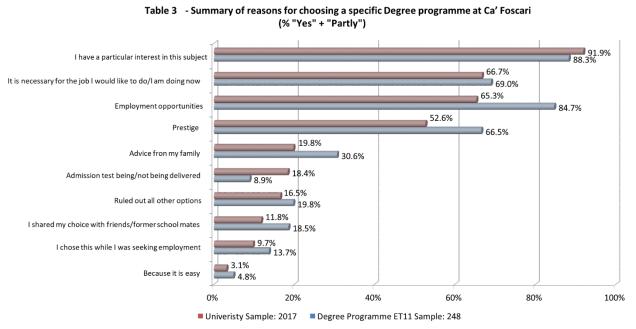

### SECTION E - ENROLMENT IN ONE OF CA' FOSCARI'S DEGREE PROGRAMMES

### Why did you choose this specific degree programme?